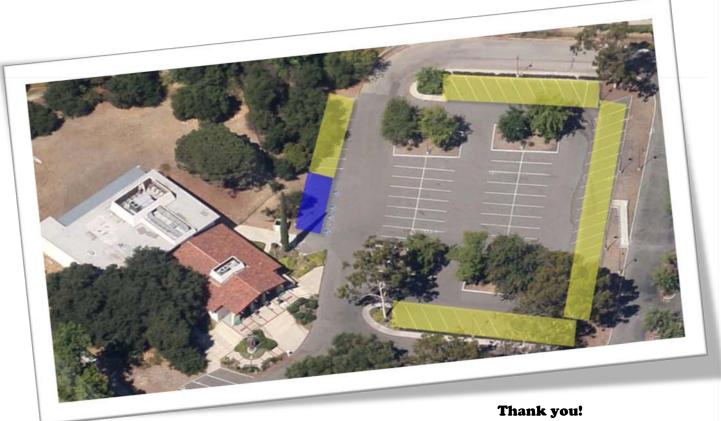

## Production Cast / Crew / Staff Parking

## **ATTENTION ALL VOLUNTEERS**

All volunteers working on an active production should park on the perimeter of the North parking lot during performances (areas highlighted in YELLOW below).

ADDITIONALLY - all spaces highlighted in BLUE below are reserved for disabled persons with a valid placard, and should remain available to **PATRONS** during performances whenever possible\*.

\* If you are a cast, crew or staff member with a valid placard, and if you are able to use a standard parking place in order to reserve spaces for our patrons, it would be appreciated. In that instance, please feel free to take any close parking space.